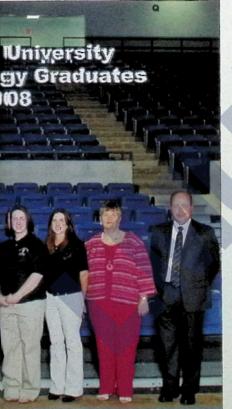

pær, Jenny Starkey, Amanda Reed amdy Prosise, Heidi Bowser, y Member Dr. Randy Evans Lincoin Memorial University Medical Technology Graduates May 1, 2008

Front Row (loft to right): April Tapp, Ashley Hopson, Brittney Green, Amber Peace, Tonya Hubbard, Back Row (left to right): Faculty Member Dr. Bill Engle, Brooke Taylon Welste Skidmore, Soueymane Diallo, Jessie Redmond, Faculty Member Steve Edwards