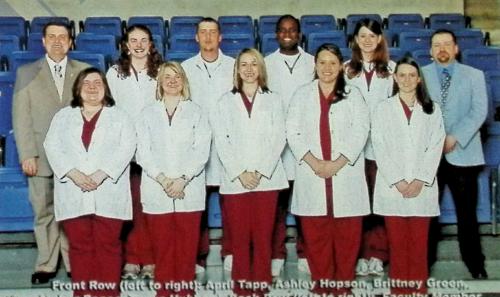

pær, Jenny Starkey, Amanda Reed amdy Prosise, Heidi Bowser, y Member Dr. Randy Evans Lincoin Memorial University Medical Technology Graduates May 1, 2008

Front Row (loft to right): April Tapp, Ashley Hopson, Brittney Green, Amber Peace, Tonya Hubbard, Back Row (left to right): Faculty Member Dr. Bill Engle, Brooke Taylon Welste Skidmore, Soueymane Diallo, Jessie Redmond, Faculty Member Steve Edwards