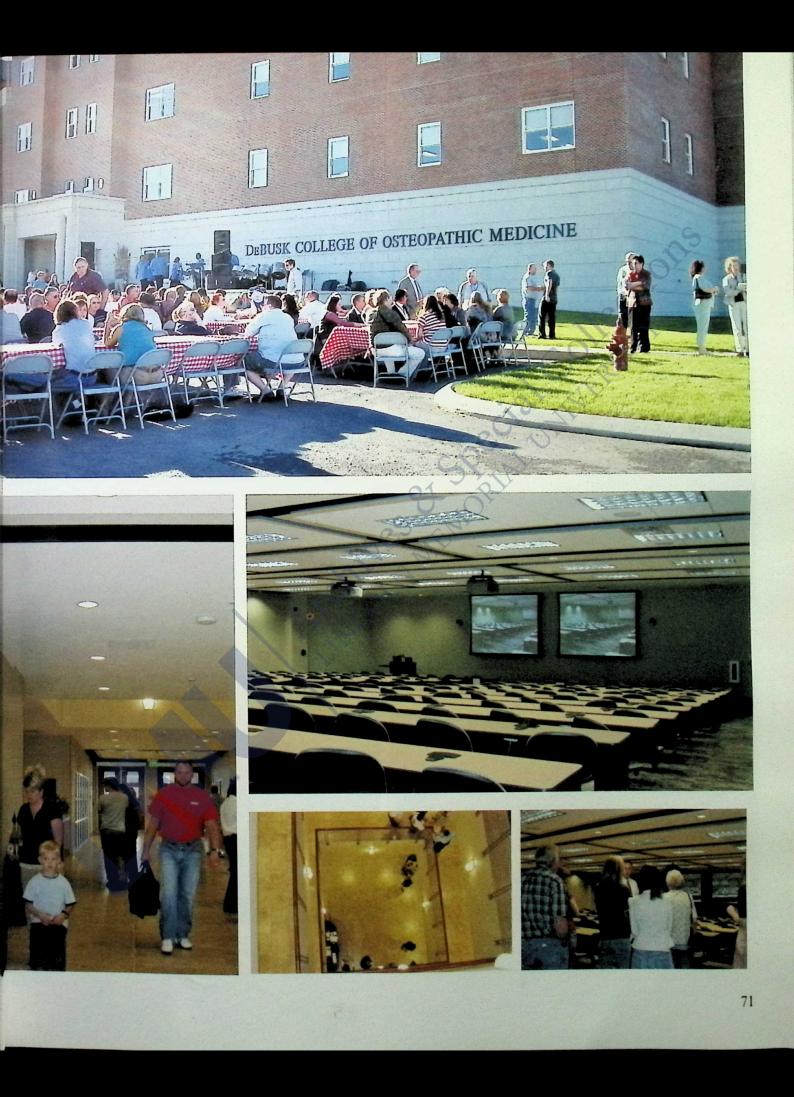

#### **DeBusk College of Osteopathic Medicine**

he plans for Lincoln Memorial University-**DeBusk College of** Osteopathic Medicine (LMU-DCOM) began three years ago when Chairman of the LMU Board of Trustees Autry O.V. "Pete" DeBusk met Ray Stowers, D.O., F.A.C.O.F.P. Both were members of the MedPAC Commission, a Medicare advisory board in Washington, D.C. DeBusk, an LMU alumnus, shared his dream of a college of medicine at LMU with

Stowers, a rural family physician. After conducting a year-long feasibility study, LMU announced it was pursuing a college of osteopathic medicine and named Dr. Stowers as vice president and dean. The

college was named in honor of its initiator, and the DeBusk College of Osteopathic Medicine was born. The fourstory, 105,000 square foot building was opened to its inaugural class of osteopathic medical students on August 1, 2007.