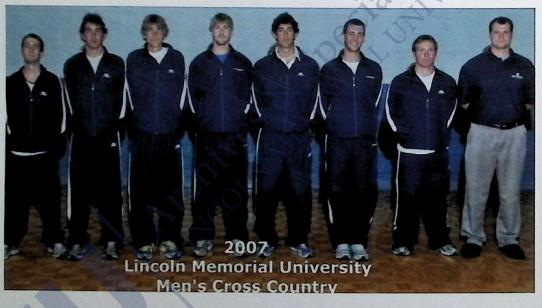

# Men's Cross Country

Ted Johnson, Josh Armentraout, Jeremy Donahue, David Mullins, Kyle Henderson, Andras Pauko, Mark Paulson, Coach Brandon Gibbs