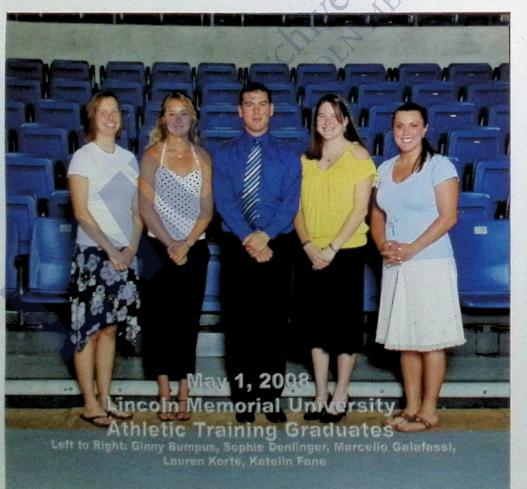

pær, Jenny Starkey, Amanda Reed amdy Prosise, Heidi Bowser, y Member Dr. Randy Evans Lincoin Memorial University Medical Technology Graduates May 1, 2008

Front Row (loft to right): April Tapp, Ashley Hopson, Brittney Green, Amber Peace, Tonya Hubbard, Back Row (left to right): Faculty Member Dr. Bill Engle, Brooke Taylon Welste Skidmore, Soueymane Diallo, Jessie Redmond, Faculty Member Steve Edwards