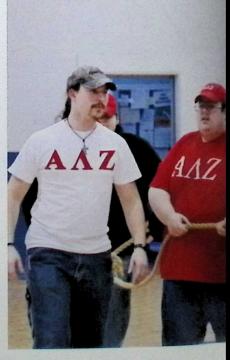

# ALPHA LAMBDA ZETA

Midnight walk to the pinacle

Alphas working on bird houses for earth day.

Micah and Jeremy.