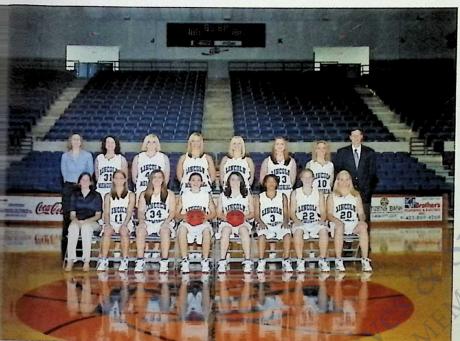

# Women's Basketball

k: Row: (L-R) Coach Dawn Skelcher, Megan vis, Kelly Youhas, Laura Elliot, Andi Winney, ather Benton, Whitney Vannoy, acch Larry Just nut Row: Coach Jenny Wisser, Brittany Craney,

e: Fane,

wyna Nichols, Sarah Harrison, Kara Harris, Mhanie Wagner, Bonnie DeBusk (13-15 overall, 3-11 SAC)