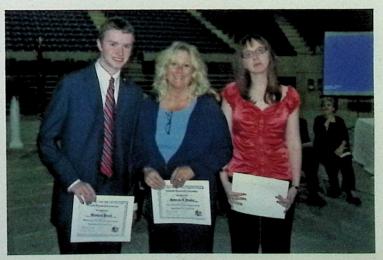

pær, Jenny Starkey, Amanda Reed amdy Prosise, Heidi Bowser, y Member Dr. Randy Evans Lincoin Memorial University Medical Technology Graduates May 1, 2008

Front Row (loft to right): April Tapp, Ashley Hopson, Brittney Green, Amber Peace, Tonya Hubbard, Back Row (left to right): Faculty Member Dr. Bill Engle, Brooke Taylon Welste Skidmore, Soueymane Diallo, Jessie Redmond, Faculty Member Steve Edwards