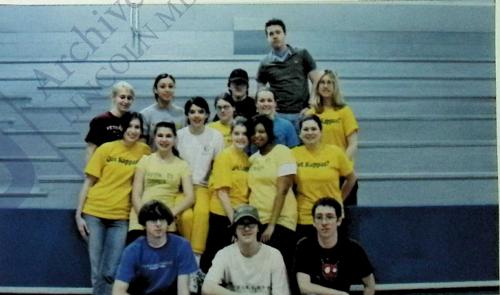

## Second Place

Gamma Lambda Sigma and Kappa Pi Omega

Amaris passing a lifesaver to James in one of the fun Founder's Day activities.