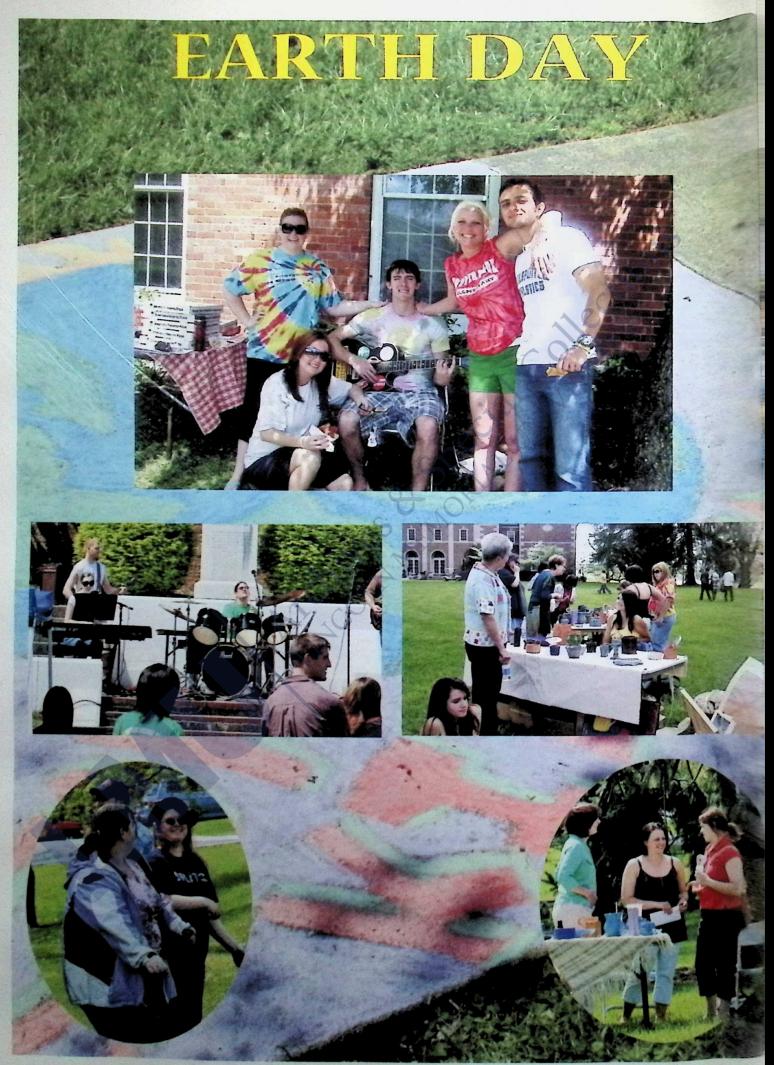

#### Baptist Christian Ministries

ATAN

BCM participating in Founder's Day Events.

Painting faces at Earth Day Celebration.