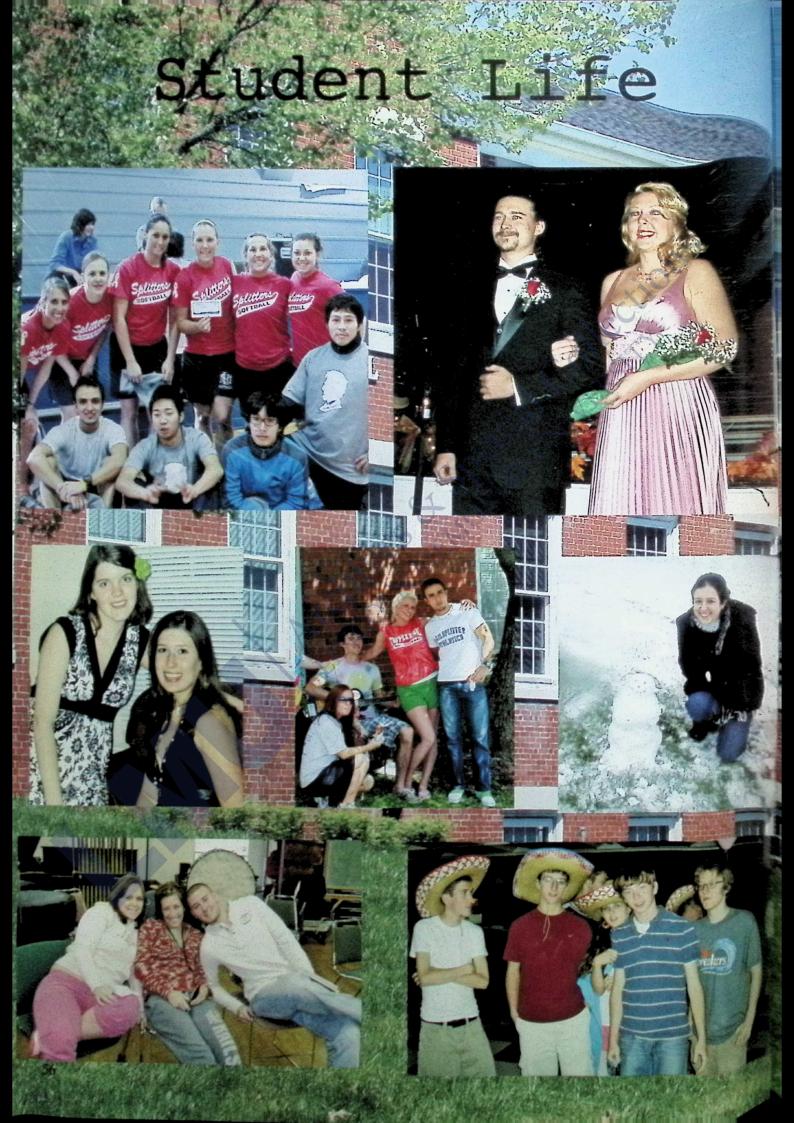

Blakely and Kelsie

Dianna Greene

Laura, Jessica, Trevor, Beth, and Whitney

Nick, Jackie, Candace

Samantha Stapleton

Allison and Ashley

Ashley and Katelin

Micah and Robert

Nicholas

Whitney, Kelsie, Jessica, and Tyler

Adam and Zach

Joshua

Clhristina

Ricky

Katie

Adam and james

Janathan