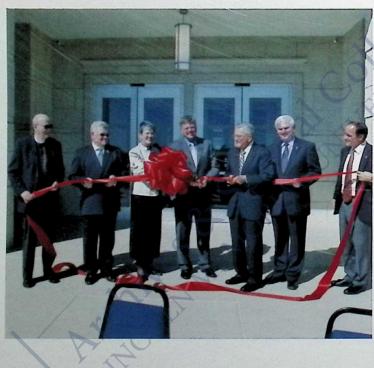

#### **DeBusk College of Osteopathic Medicine**

he plans for Lincoln Memorial University-**DeBusk College of** Osteopathic Medicine (LMU-DCOM) began three years ago when Chairman of the LMU Board of Trustees Autry O.V. "Pete" DeBusk met Ray Stowers, D.O., F.A.C.O.F.P. Both were members of the MedPAC Commission, a Medicare advisory board in Washington, D.C. DeBusk, an LMU alumnus, shared his dream of a college of medicine at LMU with

Stowers, a rural family physician. After conducting a year-long feasibility study, LMU announced it was pursuing a college of osteopathic medicine and named Dr. Stowers as vice president and dean. The

college was named in honor of its initiator, and the DeBusk College of Osteopathic Medicine was born. The fourstory, 105,000 square foot building was opened to its inaugural class of osteopathic medical students on August 1, 2007.