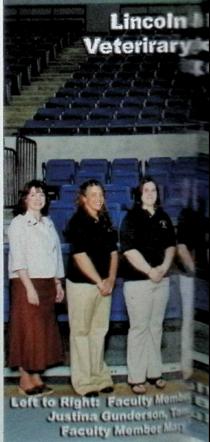

pær, Jenny Starkey, Amanda Reed amdy Prosise, Heidi Bowser, y Member Dr. Randy Evans Lincoin Memorial University Medical Technology Graduates May 1, 2008

Front Row (loft to right): April Tapp, Ashley Hopson, Brittney Green, Amber Peace, Tonya Hubbard, Back Row (left to right): Faculty Member Dr. Bill Engle, Brooke Taylon Welste Skidmore, Soueymane Diallo, Jessie Redmond, Faculty Member Steve Edwards