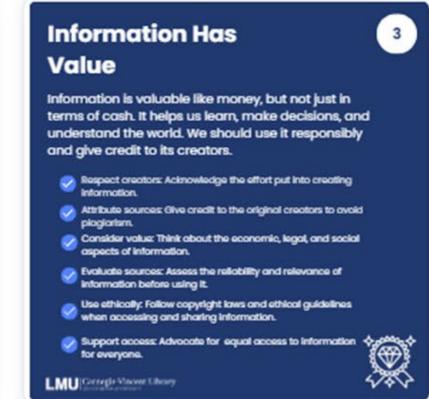

# Archiving Posts

Engaging collaboratively with colleagues for library social media is important because: 1.) Diverse Perspectives 5.) Improved Engagement 2.) Consistency and Cohesion 6.)Problem-Solving 3.) Shared Workload 7.) Community Building 4.) Skill Enhancement 8.) Increased Reach