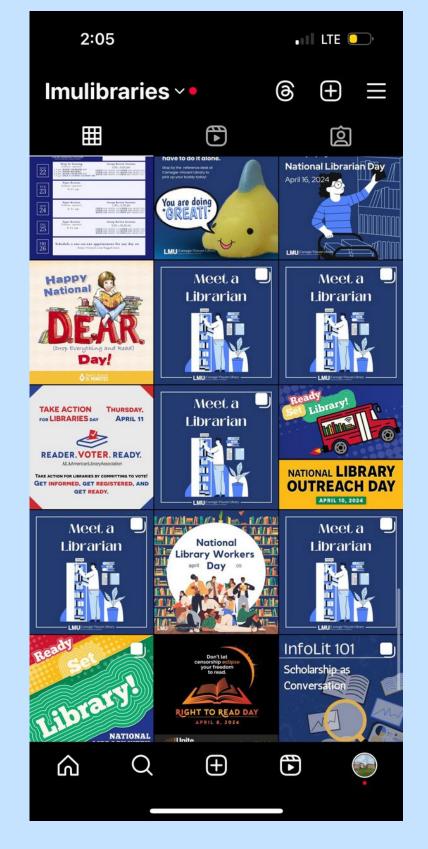

**■ POSTS** 

**Imulibraries** 

Edit profile

View archive

733 posts

490 followers

118 following

## **Lincoln Memorial University Libraries**

Elevating scholarship, supporting research, and activating history at Lincoln Memorial University Libraries. • @Imu\_edu

⊘ library.lmunet.edu

Staff Picks

MarchMadne...

Databases

InfoLit

Newsletter

**FAQs** 