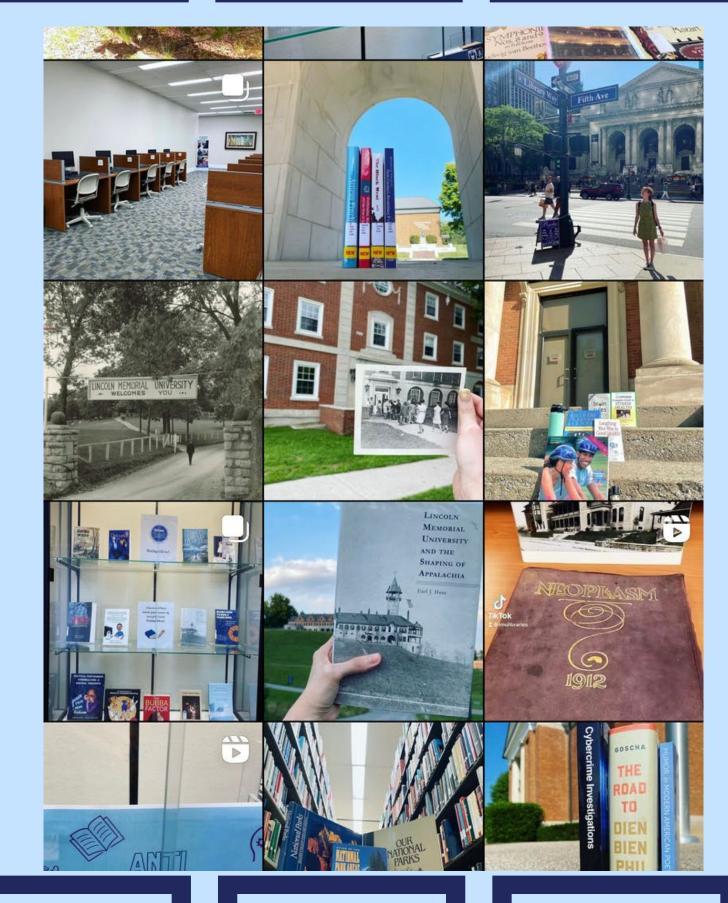

# Archiving Posts

Engaging collaboratively with colleagues for library social media is important because: 1.) Diverse Perspectives 5.) Improved Engagement 2.) Consistency and Cohesion 6.)Problem-Solving 3.) Shared Workload 7.) Community Building 4.) Skill Enhancement 8.) Increased Reach