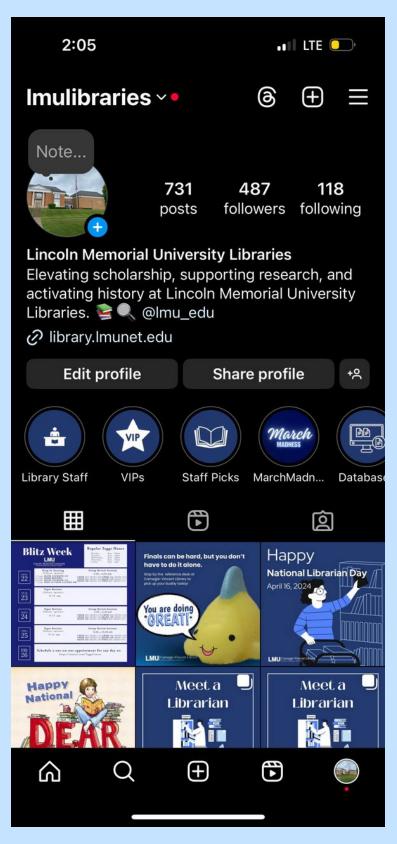

**■ POSTS** 

**Imulibraries** 

Edit profile

View archive

733 posts

490 followers

118 following

## **Lincoln Memorial University Libraries**

Elevating scholarship, supporting research, and activating history at Lincoln Memorial University Libraries. • @Imu\_edu

⊘ library.lmunet.edu

Staff Picks

MarchMadne...

Databases

InfoLit

Newsletter

**FAQs** 