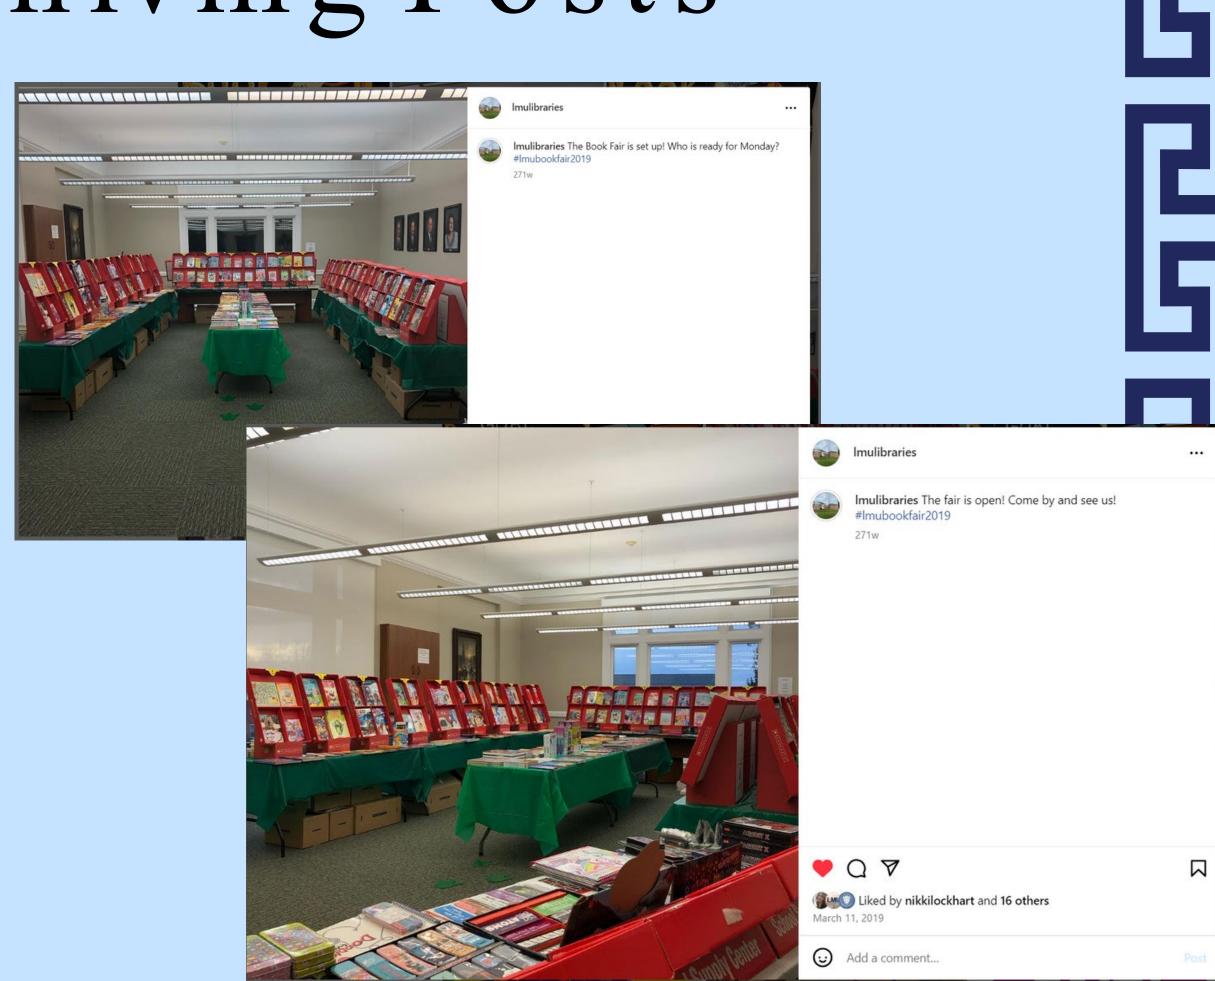

# Archiving Posts

Engaging collaboratively with colleagues for library social media is important because: 1.) Diverse Perspectives 5.) Improved Engagement 2.) Consistency and Cohesion 6.)Problem-Solving 3.) Shared Workload 7.) Community Building 4.) Skill Enhancement 8.) Increased Reach